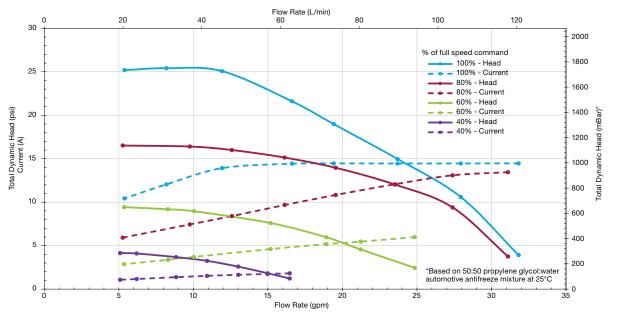

- –40 to 95°C operating fluid temperature
- –40 to 95°C storage temperature
- Weight 6.7 lb
- Over-temperature protection
- Soft start
- Current overload protection
- Over-voltage protection
- Under-voltage detection
- Locked-rotor protection
- Reverse polarity protection
- Transient voltage protection
- 40,000-hour design life for pump and motor

#### Pump

- Sealless design for life
- Pump electro-magnetically coupled
- Bronze/stainless-steel impeller
- Cast aluminum pump casing

#### Motor

- Efficient brushless DC motor
- Alumina ceramic and tungsten carbide bearing surfaces
- Environmentally sealed (IP67)

#### Options

- CAN communication (SAE J1939)
- Custom pump outlet discharge orientation
- Lead exit orientation
- PEEK bearings



## Performance

## Speed control via J1939 CAN





## r ROT Transpor



# Sealless Pump with Brushless DC Motor 40,000 Hour Design Life



ROTRON<sup>®</sup> Transportation



#### • Pin out configurations vary.

This document is for informational purposes only and should not be considered as a binding description of the products or their performance in all applications. Actual performance will vary depending on the operating environment and application.



**KIRKS FLEET EQUIPMENT YOUR PARTNER FOR PARTS** SINCE 1946

800.321.5989 **KIRKS.com** 

#### About Bison®



For more than 100 years, Bison® has helped customers differentiate their products by developing robust, flexible and durable motors, blowers and pumps under the brand names - Bison® Gearmotors, Lamb®, Nautilair®, Prestolite Motors, ROTRON® Regenerative Blowers, ROTRON® Tran