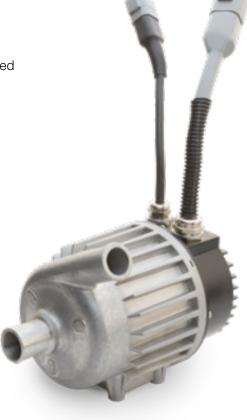

# SLP

# Sealless Pump with Brushless DC Motor 40,000 Hour Design Life

#### Pump

- Sealless design for life
- Pump electro-magnetically coupled
- Bronze/stainless-steel impeller
- Cast aluminum pump casing

#### Motor

- Efficient brushless DC motor
- Alumina ceramic and tungsten carbide bearing surfaces
- Environmentally sealed (IP67)