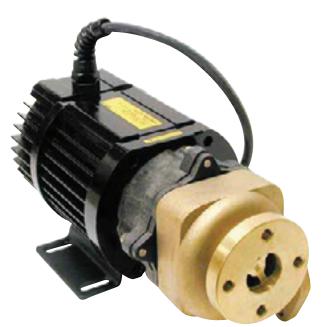

### Sealless Pump with Brushless DC Motor

ROTRON®
Transportation

60,000 Hour Design Life/26 Gallon

### **Pump**

- Sealless design is leak proof; pump is magnetically coupled to motor
- Motor is removable from pump without draining system
- Environmentally resistant to hot-water spray, salt, fog, shock, and vibration
- Cast brass pump designed for heavy-duty applications

### **Motor**

- 24 VDC model only
- Motor design provides for maintenance-free operation by eliminating brush motor failures and brush maintenance
- Rare-earth magnets provide high efficiency and low current draw
- "O" ring sealed for harsh operating environment
- Reverse polarity and surge protected
- Heavy-duty construction required for transit bus and construction equipment