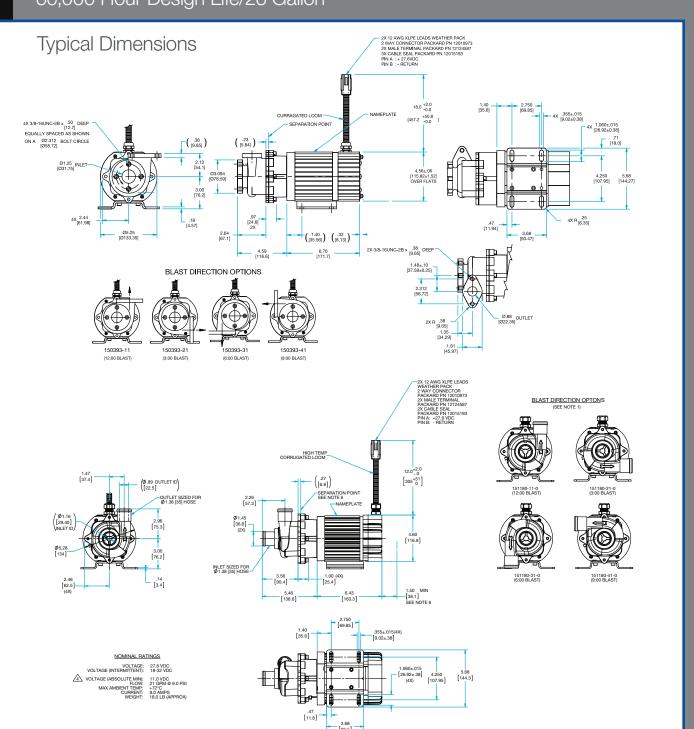

### Sealless Pump with Brushless DC Motor 60,000 Hour Design Life/26 Gallon

- Motor design characteristics are based on an operating environment of 85°C.

  Approximate typical weight: 25.0 lbs.

  This document is for informational purposes only and should not be considered as a binding description of the products or their performance in all applications. Actual performance will vary depending on the operating environment and application.