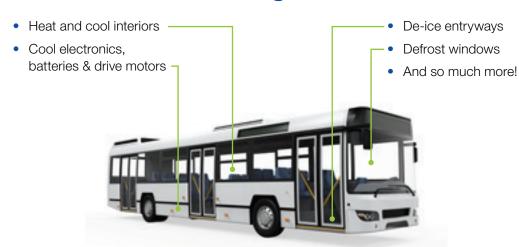

### **ROTRON® Transportation Pumps and Motors**

For more than 75 years, Bison® has designed and manufactured **ROTRON®** brushless sealless pumps and brushless DC motors for heavy-duty transportation OEMs building trucks, buses, locomotives, light rail equipment, off-road vehicles and more.

Our ROTRON® transportation products offer long life up to 60,000 hours, CAN J1939 functionality and maintenance-free designs. The fluid-moving technologies can be customized to OEM specs and are **Buy America Compliant**.