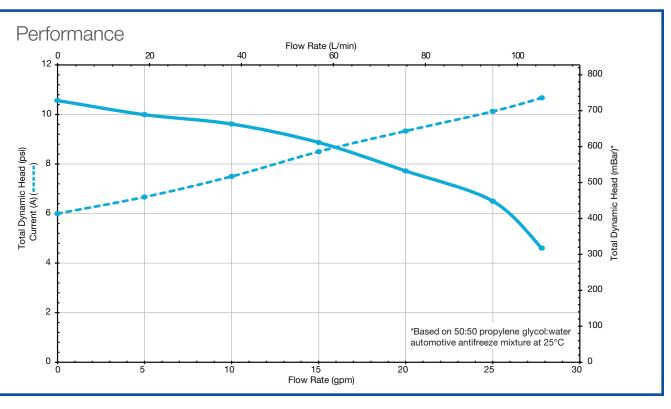

### Sealless Pump with Brushless DC Motor 60,000 Hour Design Life/26 Gallon

- Motor design characteristics are based on an operating environment of 85°C.

  Approximate typical weight: 25.0 lbs.

  This document is for informational purposes only and should not be considered as a binding description of the products or their performance in all applications. Actual performance will vary depending on the operating environment and application.