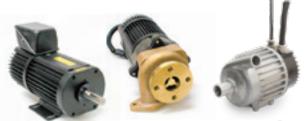

# Differentiate Your End Products With ROTRON® Pumps and Motors

- Brushless sealless pumps
- Brushless DC motors
- SAE J1939 CAN functionality
- Long life up to 60,000 hours
- Maintenance-free design

Bison® also manufactures a full line of brushless DC fans and impeller style blowers.

### Sealless Pump with Brushless DC Motor

ROTRON® Transportation

60,000 Hour Design Life/18 Gallon

### **Pump**

- Sealless design is leak proof; pump is magnetically coupled to the motor
- Motor is removable from pump without draining system
- Environmentally resistant to hot-water spray, salt, fog, shock and vibration
- Cast brass pump designed for heavy-duty applications

#### **Motor**

- 12 and 24 VDC models available
- Electronically Commutated DC (ECDC™) motor design provides for maintenance-free operation by eliminating brush motor failures and brush maintenance
- Rare-earth magnets provide high efficiency and low current draw
- "O" ring sealed for harsh operating environment