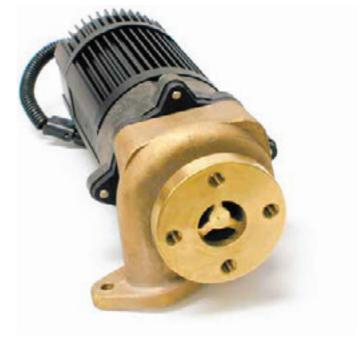

### Sealless Pump with Brushless DC Motor

ROTRON® Transportation

60,000 Hour Design Life/18 Gallon

### **Pump**

- Sealless design is leak proof; pump is magnetically coupled to the motor
- Motor is removable from pump without draining system
- Environmentally resistant to hot-water spray, salt, fog, shock and vibration
- Cast brass pump designed for heavy-duty applications

#### **Motor**

- 12 and 24 VDC models available
- Electronically Commutated DC (ECDC™) motor design provides for maintenance-free operation by eliminating brush motor failures and brush maintenance
- Rare-earth magnets provide high efficiency and low current draw
- "O" ring sealed for harsh operating environment

- Reverse polarity and surge protected
- Heavy-duty construction required for transit bus and construction equipment
- Available with or without baseplate and connectors

### Sealless Pump with Brushless DC Motor 60,000 Hour Design Life/18 Gallon

- Motor design characteristics are based on an operating environment of 85°C.

Approximate typical weight: 15.0 lbs.

This document is for informational purposes only and should not be considered as a binding description of the products or their performance in all applications. Actual performance will vary depending on the operating environment and application.