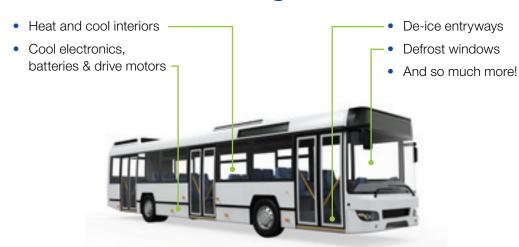

### **Differentiate**

... your bus, truck, off-road and rail equipment using the highest quality motors and pumps that provide heavy-duty, yet light weight and compact designs, CAN functionality, long life and much more.

### **ROTRON® Transportation Pumps and Motors**

For more than 75 years, Bison® has designed and manufactured **ROTRON®** brushless sealless pumps and brushless DC motors for heavy-duty transportation OEMs building trucks, buses, locomotives, light rail equipment, off-road vehicles and more.

Our ROTRON® transportation products offer long life up to 60,000 hours, CAN J1939 functionality and maintenance-free designs. The fluid-moving technologies can be customized to OEM specs and are **Buy America Compliant**.