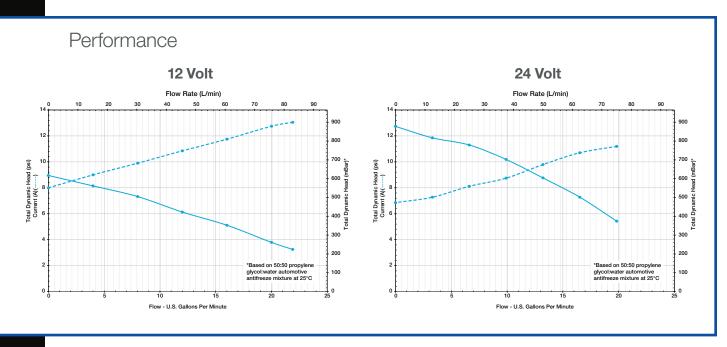

### Sealless Pump with Brushless DC Motor 60,000 Hour Design Life/18 Gallon

- Motor design characteristics are based on an operating environment of 85°C.

Approximate typical weight: 15.0 lbs.

This document is for informational purposes only and should not be considered as a binding description of the products or their performance in all applications. Actual performance will vary depending on the operating environment and application.