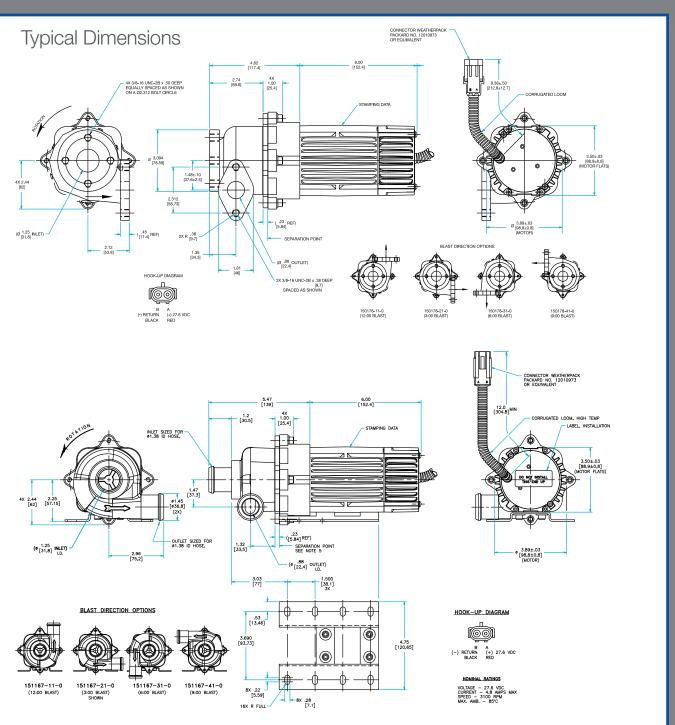

# 47 Frame

### Sealless Pump with Brushless DC Motor

ROTRON® Transportation

60,000 Hour Design Life/18 Gallon

### **Pump**

- Sealless design is leak proof; pump is magnetically coupled to the motor
- Motor is removable from pump without draining system
- Environmentally resistant to hot-water spray, salt, fog, shock and vibration
- Cast brass pump designed for heavy-duty applications

#### **Motor**

- 12 and 24 VDC models available
- Electronically Commutated DC (ECDC™) motor design provides for maintenance-free operation by eliminating brush motor failures and brush maintenance
- Rare-earth magnets provide high efficiency and low current draw
- "O" ring sealed for harsh operating environment

- Reverse polarity and surge protected
- Heavy-duty construction required for transit bus and construction equipment
- Available with or without baseplate and connectors

## 47 Frame

### Sealless Pump with Brushless DC Motor 60,000 Hour Design Life/18 Gallon

- Motor design characteristics are based on an operating environment of 85°C.

Approximate typical weight: 15.0 lbs.

This document is for informational purposes only and should not be considered as a binding description of the products or their performance in all applications. Actual performance will vary depending on the operating environment and application.